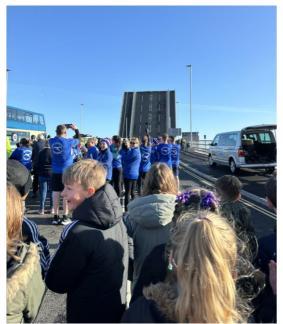

## **Herring Bridge opening**

It was fantastic to be a part of history this week as the whole school participated in the opening ceremony for the new bridge. We walked down to the new roundabout and after a short countdown watched the bridge lowered into place. After this, we joined a large procession of local community organisations and businesses that made its way over the bridge the back, waving to the public, the Mayor and local MP. The children were very excited and with such nice weather, the view as we crossed over was amazing. It was an honour to be part of and I remined the children in assembly this morning that they can forever say they were one of the first people to cross the Herring Bridge. A huge thank-you to the staff and parent helpers and especially to Mrs Harvey who planned and organised it all.