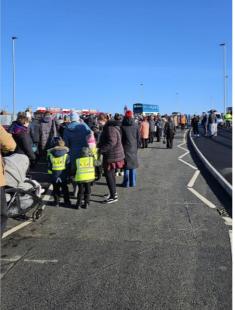

## **Herring Bridge opening**

It was fantastic to be a part of history this week as the whole school participated in the opening ceremony for the new bridge. We walked down to the new roundabout and after a short countdown watched the bridge lowered into place. After this, we joined a large procession of local community organisations and businesses that made its way over the bridge the back, waving to the public, the Mayor and local MP. The children were very excited and with such nice weather, the view as we crossed over was amazing. It was an honour to be part of and I remined the children in assembly this morning that they can forever say they were one of the first people to cross the Herring Bridge. A huge thank-you to the staff and parent helpers and especially to Mrs Harvey who planned and organised it all.