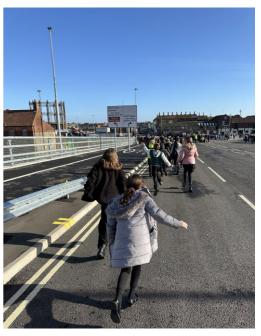

## **Herring Bridge opening**

It was fantastic to be a part of history this week as the whole school participated in the opening ceremony for the new bridge. We walked down to the new roundabout and after a short countdown watched the bridge lowered into place. After this, we joined a large procession of local community organisations and businesses that made its way over the bridge the back, waving to the public, the Mayor and local MP. The children were very excited and with such nice weather, the view as we crossed over was amazing. It was an honour to be part of and I remined the children in assembly this morning that they can forever say they were one of the first people to cross the Herring Bridge. A huge thank-you to the staff and parent helpers and especially to Mrs Harvey who planned and organised it all.